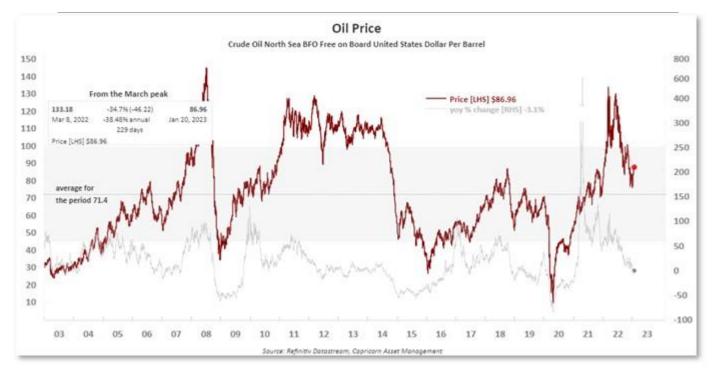

In energy, oil prices rose and registered a second straight weekly gain as China's economic prospects improved. Brent crude settled at \$87.63 a barrel, up \$1.47, or 1.7%. U.S. crude settled at \$81.31 a barrel, gaining 98 cents, or 1.2%.