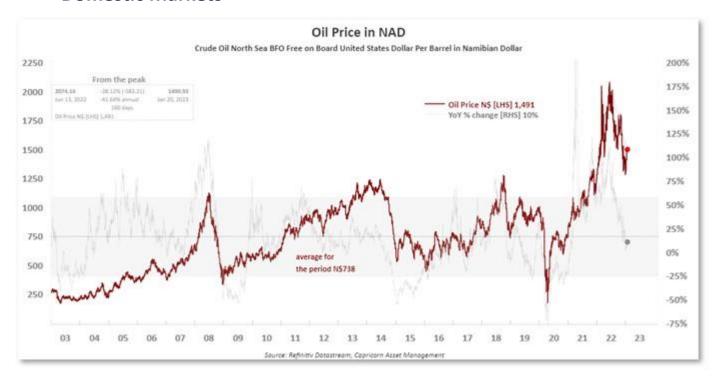

In energy, oil prices rose and registered a second straight weekly gain as China's economic prospects improved. Brent crude settled at \$87.63 a barrel, up \$1.47, or 1.7%. U.S. crude settled at \$81.31 a barrel, gaining 98 cents, or 1.2%.